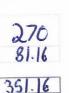

|                                                                                                                  | €      | number of<br>donors |
|------------------------------------------------------------------------------------------------------------------|--------|---------------------|
| Total individual donations not exceeding €500 not<br>reported individually in terms of Article 38                |        |                     |
| 2022 April                                                                                                       | NIL    | NIL                 |
| 2022 May - August                                                                                                | 170    | 4                   |
| 2022 September - December                                                                                        | 181.16 | 2                   |
| 2023 January - March                                                                                             | 80     | 3                   |
| Total individual donations not exceeding €500                                                                    | 431.16 | 5                   |
| Total donations in Annual Financial Statements                                                                   |        |                     |
| Donations income in terms of Part IV of the Financing of Political Parties. Cap. 544 (excluding notional income) | 350    | 5                   |
| Notional income included in Financial Statements                                                                 | 81.16  | 1*                  |
| Total donations in annual Financial Statements                                                                   | 431.16 | 5                   |